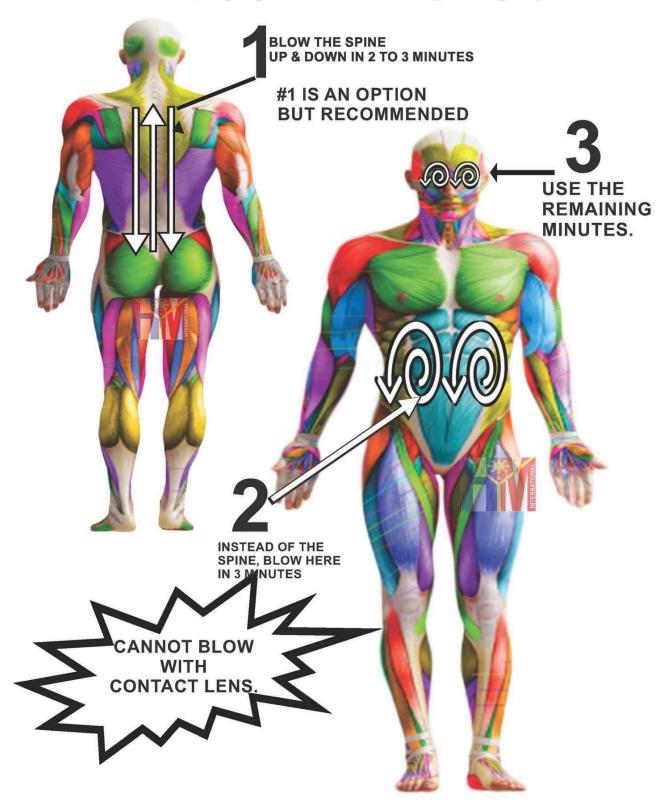

of Different Organs

#### Foot Leg Hip Thumb Hand (Palm) Fingers Sciatic Nerve Kidneys Anus Abdomen Wrist Genitals Ureter. Lower Arm Elbow Prostate Bladder Gall Bladder Rectum -Chest Intestines **Upper Arm** Pancruas Clavicle Stomach Shoulder Esophagas Spine Trachea-Spleen Liver Neck Upper Jaw Heart - Tongue Lung Head Lower Jaw Nose Mouth Eye Inner Ear Cheek -Tonsils

Ear Reflexology Chart

Blow for 2 mins. each Ear In Circular Motion

### **Hands** Activation of Different Organs



### Blow for 2 mins. each Hand In Circular Motion

### **Feet** Activation of Different Organs

### **Clearing of Meridian Points**

### Foot Reflexology Chart



### Blow for 2 mins. each Foot In Circular Motion

### BACK PAIN 15 TO 20 MINUTES THERAPY



### Cataract, Dry eyes, Glaucoma, Eyes sight problems



### HEART DISEASE 20 TO 30 minutes

BLOW THE SPINE UP & DOWN IN 2 TO 3 MINUTES

#1 IS AN OPTION BUT RECOMMENDED

> BLOW THE BACK AREA OF THE BODY USING THE REMAINING MINUTES.

### FROZEN SHOULDER 15 TO 20 MINUTES THERAPY

BLOW THE SPINE UP & DOWN IN 2 TO 3 MINUTES **#1 IS AN OPTION BUT RECOMMENDED USE THE REMAINING MINUTES (WHICH** SHOULDER IS FROZEN) **IF YOU START CLOCKWISE END IT WITH CLOCKWISE** 

# **Facial Beautification**



Blow for 5-10 mins In Upward and Circular Motion

B TRIOCORM

Right after blowing your face, you may Use your facial cream or moisturizer.

# Cough, Colds, Flu and Asthma



Blow Mouth and Inhale Air for 5 mins



Blow Lung - Chest Area for 10 mins.



# **Fever and Infections**

Blow the back of the Head And Spine for 5 mins. Each



circular motion

Blow bot