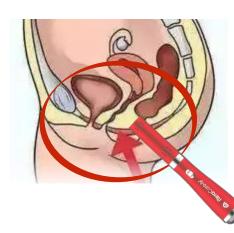

# Male and Female Sex Organ

Prostate and Gynecological Problem

Perineum area for 10 mins.

Anus area and Lower back for 5 mins. each

Perineum area for 10 mins.

Blow directly For 5 mins.