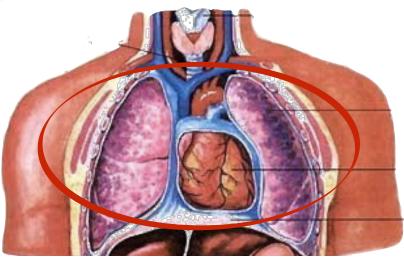

### HEART DISEASE 20 TO 30 minutes

BLOW THE SPINE UP & DOWN IN 2 TO 3 MINUTES

#1 IS AN OPTION BUT RECOMMENDED

> BLOW THE BACK AREA OF THE BODY USING THE REMAINING MINUTES.