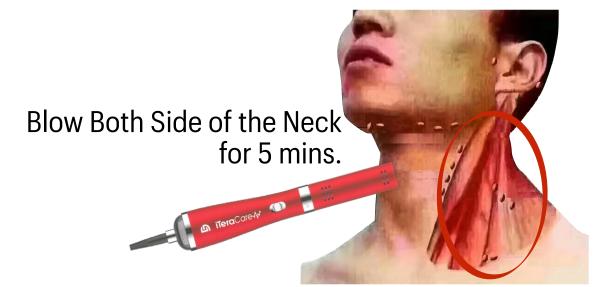

cular Motion

### BACK PAIN 15 TO 20 MINUTES THERAPY



### Cataract, Dry eyes, Glaucoma, Eyes sight problems



### HEART DISEASE 20 TO 30 minutes

BLOW THE SPINE UP & DOWN IN 2 TO 3 MINUTES

#1 IS AN OPTION BUT RECOMMENDED

> BLOW THE BACK AREA OF THE BODY USING THE REMAINING MINUTES.

### FROZEN SHOULDER 15 TO 20 MINUTES THERAPY

BLOW THE SPINE UP & DOWN IN 2 TO 3 MINUTES **#1 IS AN OPTION BUT RECOMMENDED USE THE REMAINING MINUTES (WHICH** SHOULDER IS FROZEN) **IF YOU START CLOCKWISE END IT WITH CLOCKWISE** 

# **Facial Beautification**



Blow for 5-10 mins In Upward and Circular Motion

B TRIOCORM

Right after blowing your face, you may Use your facial cream or moisturizer.

# Cough, Colds, Flu and Asthma



Blow Mouth and Inhale Air for 5 mins



Blow Lung - Chest Area for 10 mins.



# **Fever and Infections**

Blow the back of the Head And Spine for 5 mins. Each



circular motion

Blow both hands for 2 mins. each

Blow both feet for 2 mins. each

Blow the Lung Area For 5 minutes circular motion

### **Breast Problem**



## Gastrointestinal Problem Colic, Stomach ache and Constipation



### Blow on the Abdomen area for 10 mins. In circular motion



Blow on the right side Lower back below shoulder blades For 10 mins.

# Male and Female Sex Organ

Prostate and Gynecological Problem



Perineum area for 10 mins.



Anus area and Lower back for 5 mins. each



Perineum area for 10 mins.



Blow directly For 5 mins.



# **Hemorrhoids Problem**



2 mins. each Hand and Foot Area 5 mins. each

# Sleep - Insomnia Problem



# Hyperthyroidism



Blow on the neck and side