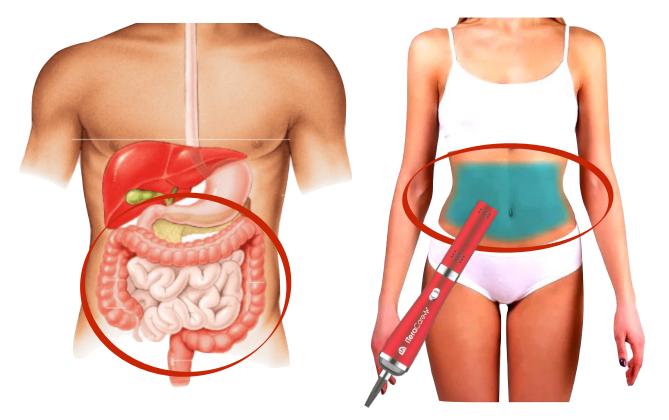

## Gastrointestinal Problem Colic, Stomach ache and Constipation

### Blow on the Abdomen area for 10 mins. In circular motion

Blow on the right side Lower back below shoulder blades For 10 mins.