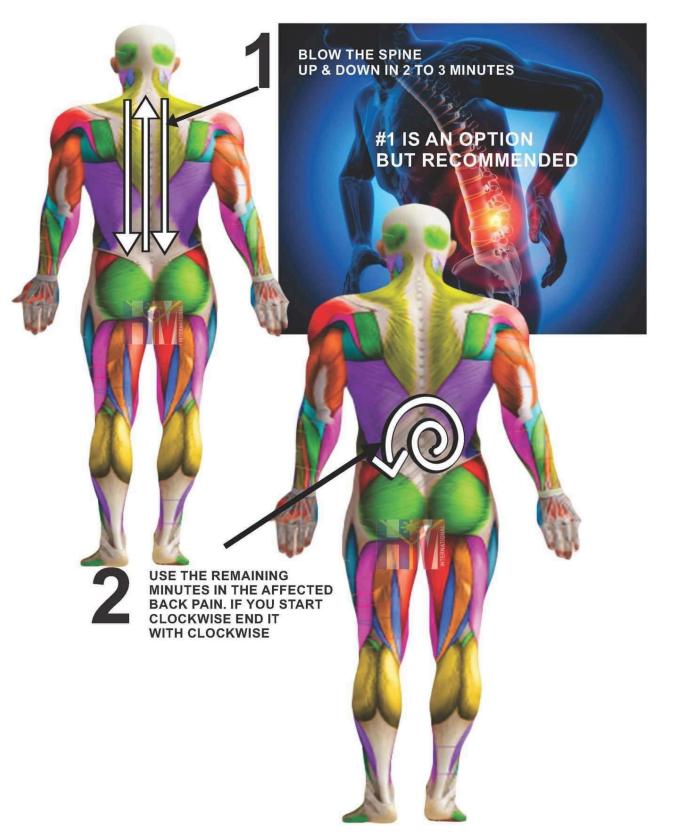

### HEART DISEASE 20 TO 30 minutes

BLOW THE SPINE UP & DOWN IN 2 TO 3 MINUTES

#1 IS AN OPTION BUT RECOMMENDED

> BLOW THE BACK AREA OF THE BODY USING THE REMAINING MINUTES.