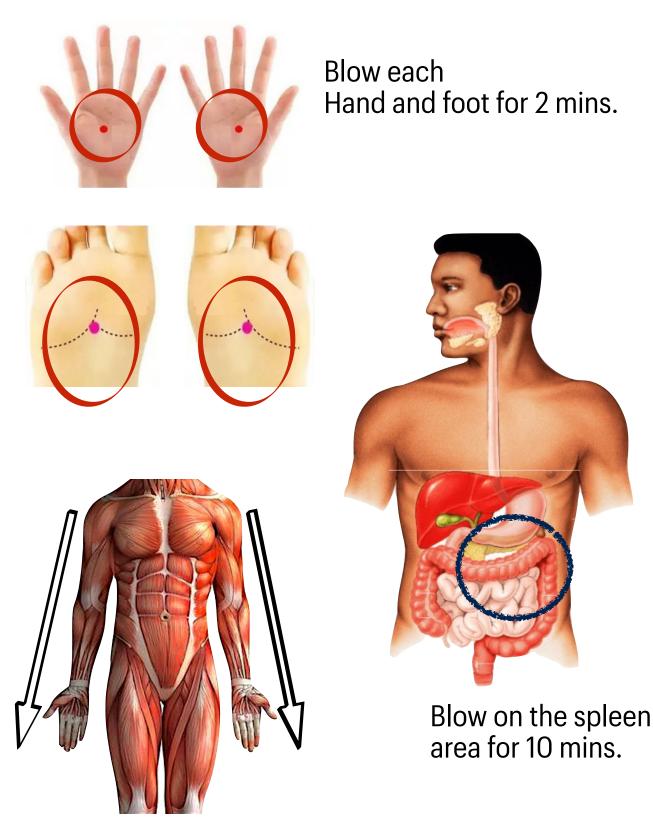

## Gastrointestinal Problem Colic, Stomach ache and Constipation

### Blow on the Abdomen area for 10 mins. In circular motion

Blow on the right side Lower back below shoulder blades For 10 mins.