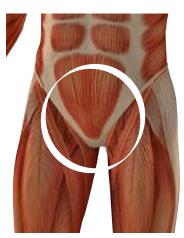

# Male and Female Sex Organ

Prostate and Gynecological Problem

Perineum area for 10 mins.

Anus area and Lower back for 5 mins. each

Perineum area for 10 mins.

Blow directly For 5 mins.