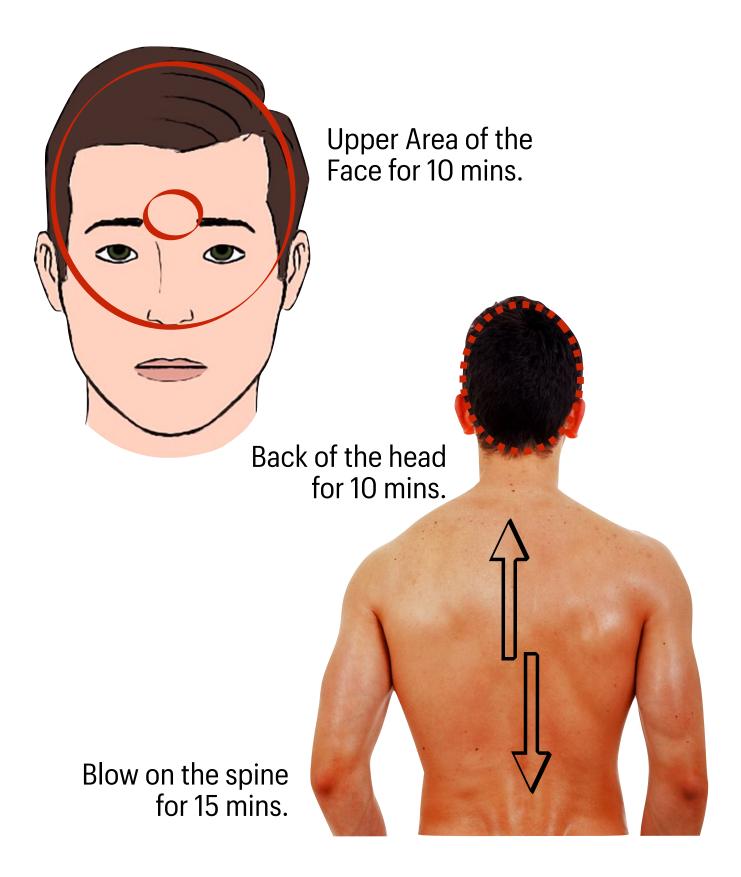

## Steps of using iTeraCare V

Warm up the body. Blow step 1 to 10, each part for about 2-3mins

iTeraCare device can also be blown on Head, Face, Body, Limbs and Pain areas.

\*High Blood Pressure user don't blow no. 8

# Blow on Spine Going Up and Down For 15 mins.