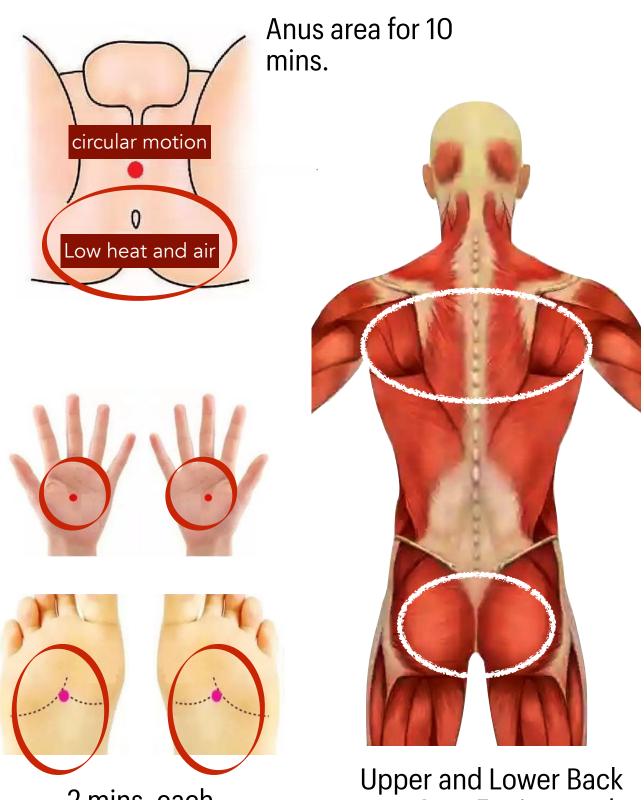

# Male and Female Sex Organ

Prostate and Gynecological Problem

Perineum area for 10 mins.

Anus area and Lower back for 5 mins. each

Perineum area for 10 mins.

Blow directly For 5 mins.

### BACK PAIN 15 TO 20 MINUTES THERAPY