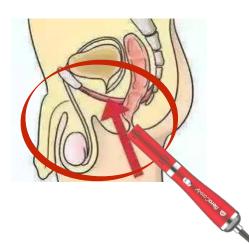

# Male and Female Sex Organ

Prostate and Gynecological Problem

Perineum area for 10 mins.

Anus area and Lower back for 5 mins. each

Perineum area for 10 mins.

Blow directly For 5 mins.