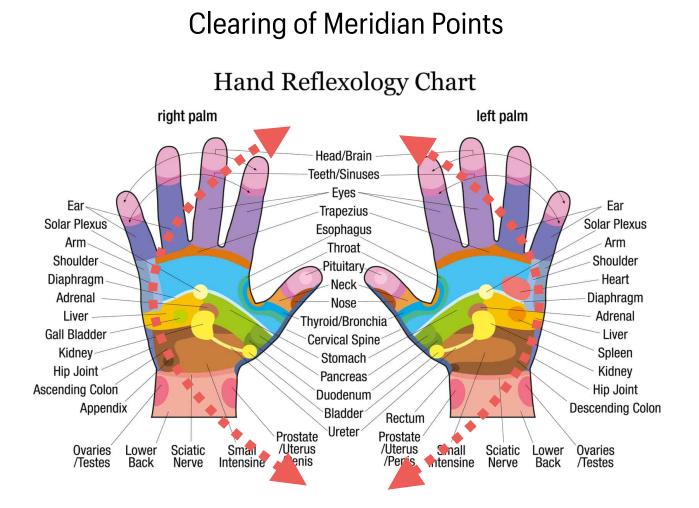

### **Hands** Activation of Different Organs

### Blow for 2 mins. each Hand In Circular Motion

### **Clearing of Meridian Points**