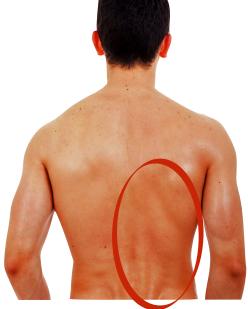

S **#1 IS AN OPTION BUT RECOMMENDED USE THE REMAINING MINUTES (WHICH** SHOULDER IS FROZEN) **IF YOU START CLOCKWISE END IT WITH CLOCKWISE** 

# **Facial Beautification**



Blow for 5-10 mins In Upward and Circular Motion

B TRIOCORM

Right after blowing your face, you may Use your facial cream or moisturizer.

# Cough, Colds, Flu and Asthma



Blow Mouth and Inhale Air for 5 mins



Blow Lung - Chest Area for 10 mins.



# **Fever and Infections**

Blow the back of the Head And Spine for 5 mins. Each



circular motion

Blow both hands for 2 mins. each

Blow both feet for 2 mins. each

Blow the Lung Area For 5 minutes circular motion

### **Breast Problem**



## Gastrointestinal Problem Colic, Stomach ache and Constipation



### Blow on the Abdomen area for 10 mins. In circular motion



Blow on the right side Lower back below shoulder blades For 10 mins.

# Male and Female Sex Organ

Prostate and Gynecological Problem



Perineum area for 10 mins.



Anus area and Lower back for 5 mins. each



Perineum area for 10 mins.



Blow directly For 5 mins.



# **Hemorrhoids Problem**



2 mins. each Hand and Foot Area 5 mins. each

# Sleep - Insomnia Problem



# Hyperthyroidism



Blow on the neck and side of the neck for 10 mins.

# Blow on the middle of the back for 10 mins.



Blow on liver area for 10 mins.



# **High Blood Pressure**

Blow on Spine in Downward motion for 10 mins. Blow on Arms using downward motion for 5 mins. Each



2 mins. each Hand and Foot

## **Diabetes**



Blow on Arms using downward motion for 5 mins. each

# iTeraCare W

### THERAPY GUIDE ON H