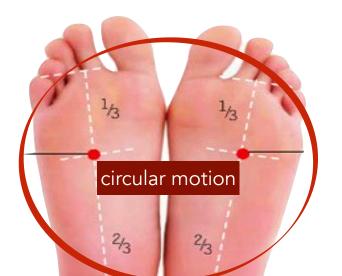

### **Feet** Activation of Different Organs

### Foot Reflexology Chart

### Blow for 2 mins. each Foot In Circular Motion