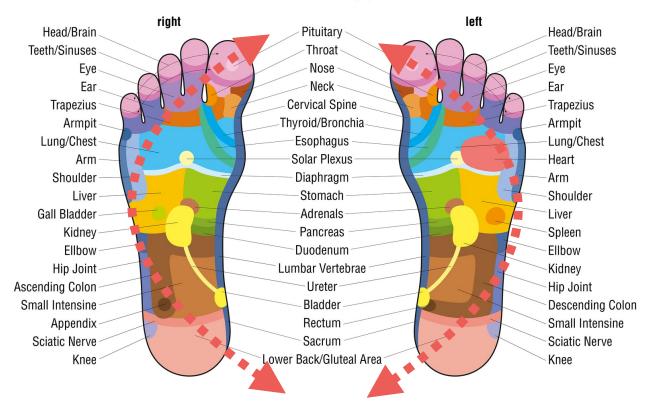

### **Feet** Activation of Different Organs

### Foot Reflexology Chart

### Blow for 2 mins. each Foot In Circular Motion