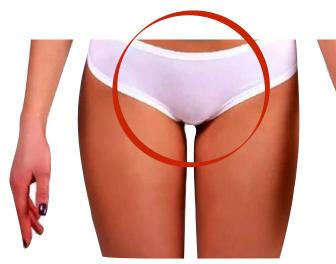

# Male and Female Sex Organ

Prostate and Gynecological Problem

Perineum area for 10 mins.

Anus area and Lower back for 5 mins. each

Perineum area for 10 mins.

Blow directly For 5 mins.