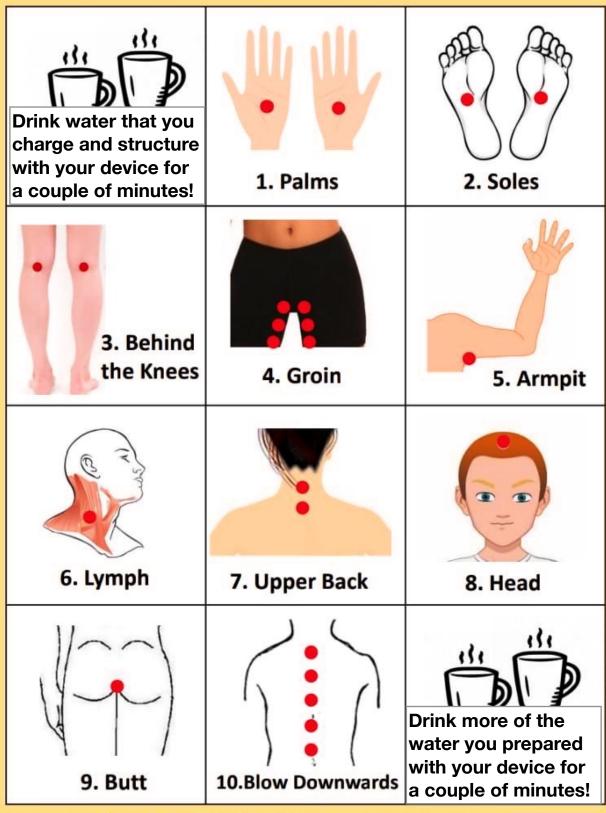

## Steps of using iTeraCare V

Warm up the body. Blow step 1 to 10, each part for about 2-3mins

iTeraCare device can also be blown on Head, Face, Body, Limbs and Pain areas.

\*High Blood Pressure user don't blow no. 8

#### FOR THE FIRST 3 THERAPIES

follow the 10 step warm up guide to slowly introduce the THZ Frequency to your body. This will clear blockages in the body and open meridian points. This is a total of 20 mins per 10 step guide session.