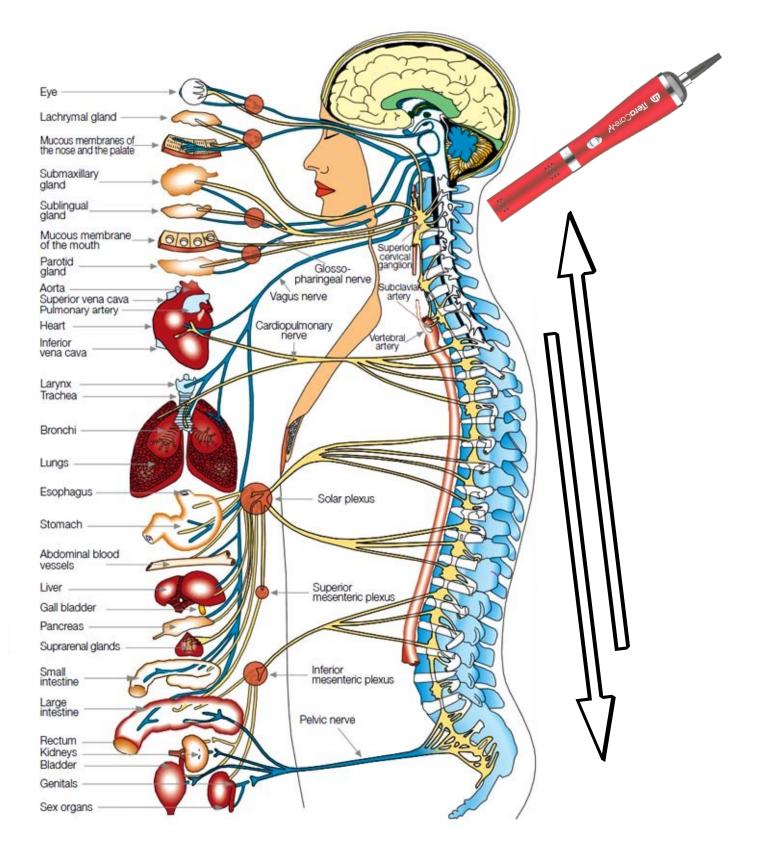

# Blow on Spine Going Up and Down For 15 mins.

### HEART DISEASE 20 TO 30 minutes

BLOW THE SPINE UP & DOWN IN 2 TO 3 MINUTES

#1 IS AN OPTION BUT RECOMMENDED

> BLOW THE BACK AREA OF THE BODY USING THE REMAINING MINUTES.