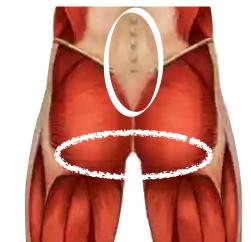

**



Blow for 5-10 mins In Upward and Circular Motion

B TRIOCORM

Right after blowing your face, you may Use your facial cream or moisturizer.

# Cough, Colds, Flu and Asthma



Blow Mouth and Inhale Air for 5 mins



Blow Lung - Chest Area for 10 mins.



# **Fever and Infections**

Blow the back of the Head And Spine for 5 mins. Each



circular motion

Blow both hands for 2 mins. each

Blow both feet for 2 mins. each

Blow the Lung Area For 5 minutes circular motion

### **Breast Problem**



## Gastrointestinal Problem Colic, Stomach ache and Constipation



### Blow on the Abdomen area for 10 mins. In circular motion



Blow on the right side Lower back below shoulder blades For 10 mins.

# Male and Female Sex Organ

Prostate and Gynecological Problem



Perineum area for 10 mins.



Anus area and Lower back for 5 mins. each



Perineum area for 10 mins.



Blow directly For 5 mins.



# **Hemorrhoids Problem**



2 mins. each Hand and Foot Area 5 mins. each

# Sleep - Insomnia Problem



# Hyperthyroidism



Blow on the neck and side of the neck for 10 mins.

# Blow on the middle of the back for 10 mins.



Blow on liver area for 10 mins.



# **High Blood Pressure**

Blow on Spine in Downward motion for 10 mins. Blow on Arms using downward motion for 5 mins. Each



2 mins. each Hand and Foot

## **Diabetes**



Blow on Arms using downward motion for 5 mins. each

# iTeraCare W

### THERAPY GUIDE ON HOW TO OPTIMIZE RESULTS WITH ITERACARE DEVICE

Following these guide will give you the optimal results.

Terahertz Frequency
Quantum Resonance
Optical Quartz Light Tech