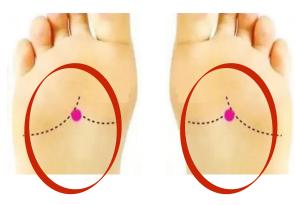

## Gastrointestinal Problem Colic, Stomach ache and Constipation

### Blow on the Abdomen area for 10 mins. In circular motion

Blow on the right side Lower back below shoulder blades For 10 mins.