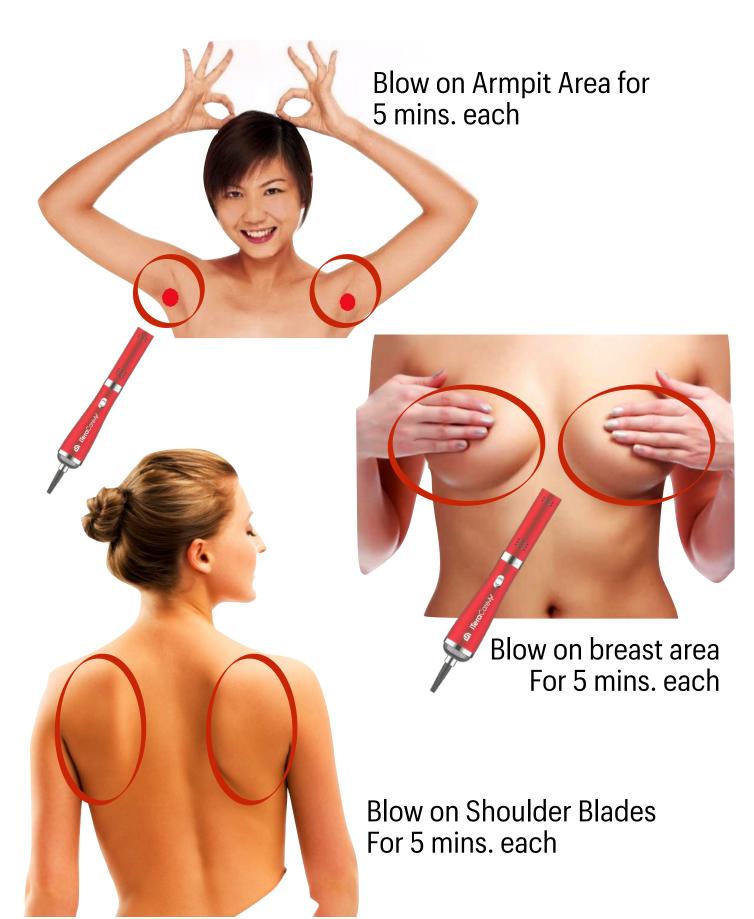

EA OF THE BODY USING THE REMAINING MINUTES.

### FROZEN SHOULDER 15 TO 20 MINUTES THERAPY

BLOW THE SPINE UP & DOWN IN 2 TO 3 MINUTES **#1 IS AN OPTION BUT RECOMMENDED USE THE REMAINING MINUTES (WHICH** SHOULDER IS FROZEN) **IF YOU START CLOCKWISE END IT WITH CLOCKWISE** 

# **Facial Beautification**



Blow for 5-10 mins In Upward and Circular Motion

B TRIOCORM

Right after blowing your face, you may Use your facial cream or moisturizer.

# Cough, Colds, Flu and Asthma



Blow Mouth and Inhale Air for 5 mins



Blow Lung - Chest Area for 10 mins.



# **Fever and Infections**

Blow the back of the Head And Spine for 5 mins. Each



circular motion

Blow both hands for 2 mins. each

Blow both feet for 2 mins. each

Blow the Lung Area For 5 minutes circular motion

### **Breast Problem**



## Gastrointestinal Problem Colic, Stomach ache and Constipation



### Blow on the Abdomen area for 10 mins. In circular motion



Blow on the right side Lower back below shoulder blades For 10 mins.

# Male and Female Sex Organ

Prostate and Gynecological Problem



Perineum area for 10 mins.



Anus area and Lower back for 5 mins. each



Perineum area for 10 mins.



Blow directly For 5 mins.



# **Hemorrhoids Problem**



2 mins. each Hand and Foot Area 5 mins. each

# Sleep - Insomnia Problem



# Hyperthyroidism



Blow on the neck and side of the neck for 10 mins.

# Blow on the middle of the back for 10 mins.



Blow on liver area for 10 mins.



# **High Blood Pressure**

Blow on Spine in Downward motion for 10 mins. Blow on Arms using downward motion for 5 mins. Each



2 min